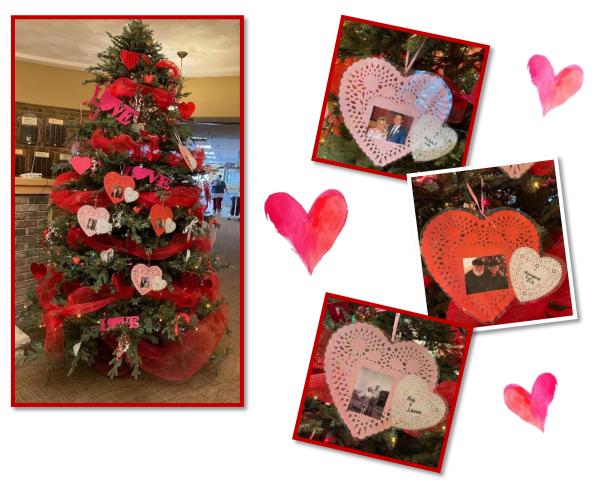

Valentine's Day Sweetheart Tree

This year, staff decided to create a Sweetheart Tree to bring back fond memories and to create opportunities for reminiscence for our residents. Everyone has loved looking at all of the beautiful hearts on the tree. Thank you to everyone who sent in pictures!