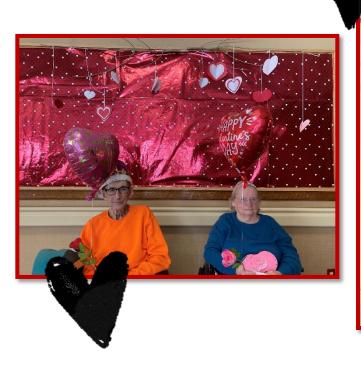

#### Valentine's Day King & Queen

Prairie Manor has crowned a Valentine's Day King and Queen since 1973. The 2021 recipients of this honor are Doug and Elsie Kiser. The two were crowned in the dining room before Valentine's Day. Heather Haus also had an election for their own Valentine's Day Royalty. The elected royalty were Orene Dennis and Mervin Nelson.